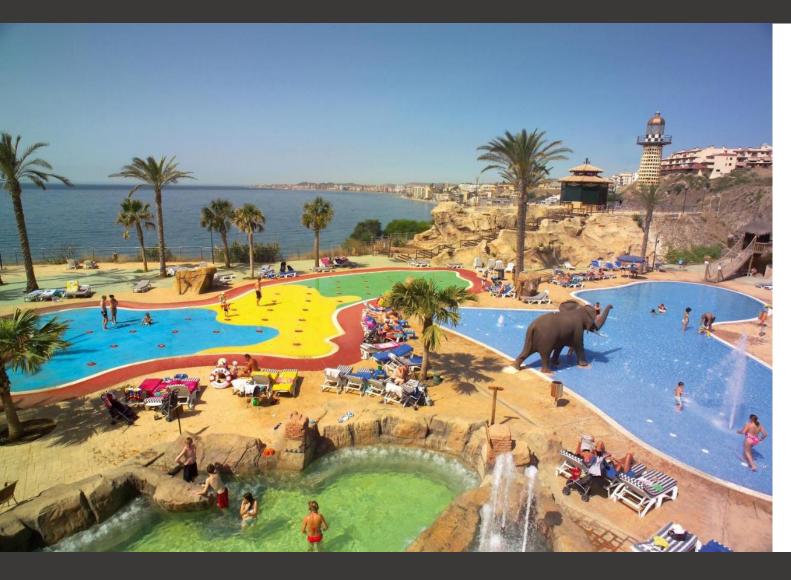

### **Facilities** Holiday World Village

- √ 10 Pin Bowling
- ✓ Games Room
- ✓ Indoor / Outdoor Pools
- ✓ Wave Pool
- ✓ Tennis Courts
- ✓ 5 a side football Pitch
- ✓ Basketball Court
- ✓ Supermarket