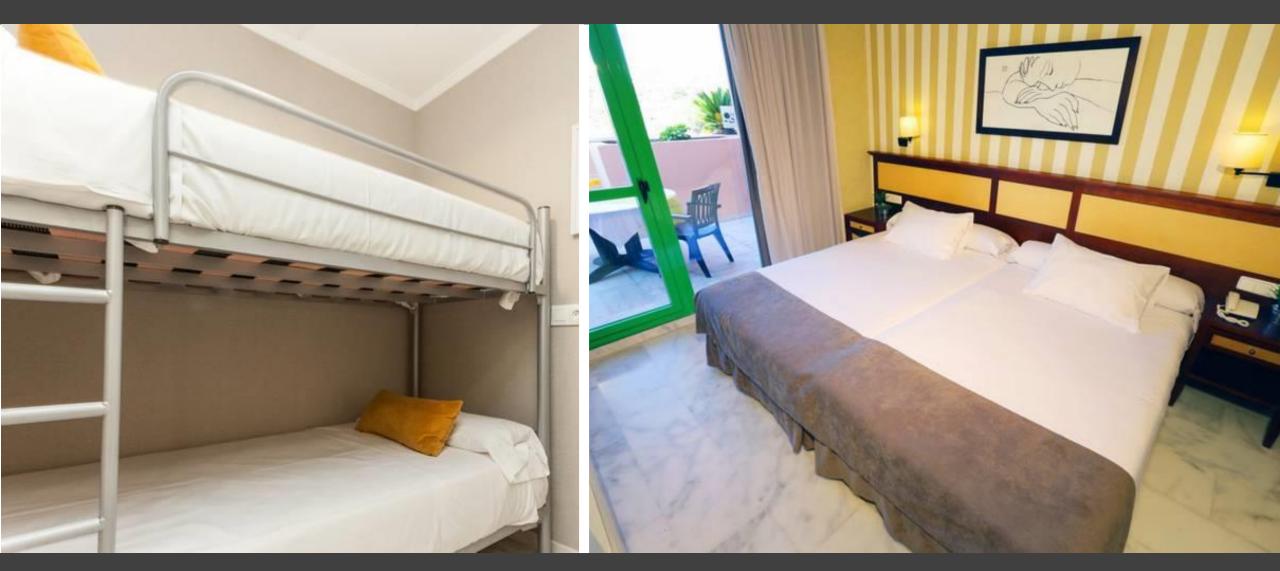

#### Travel

- ✓ Return flights from Manchester or Liverpool
- ✓ Into Malaga or Gibraltar
- ✓ Baggage allowance of minimum10kg plus small hand luggage
- ✓ All coach transport in Spain

- ✓ 4\* Hotel
- ✓ Triple/Quad Share Rooms
- ✓ Air conditioning
- ✓ Full Board basis
- ✓ Outdoor Pools
- ✓ Sports & leisure
- ✓ Wifi