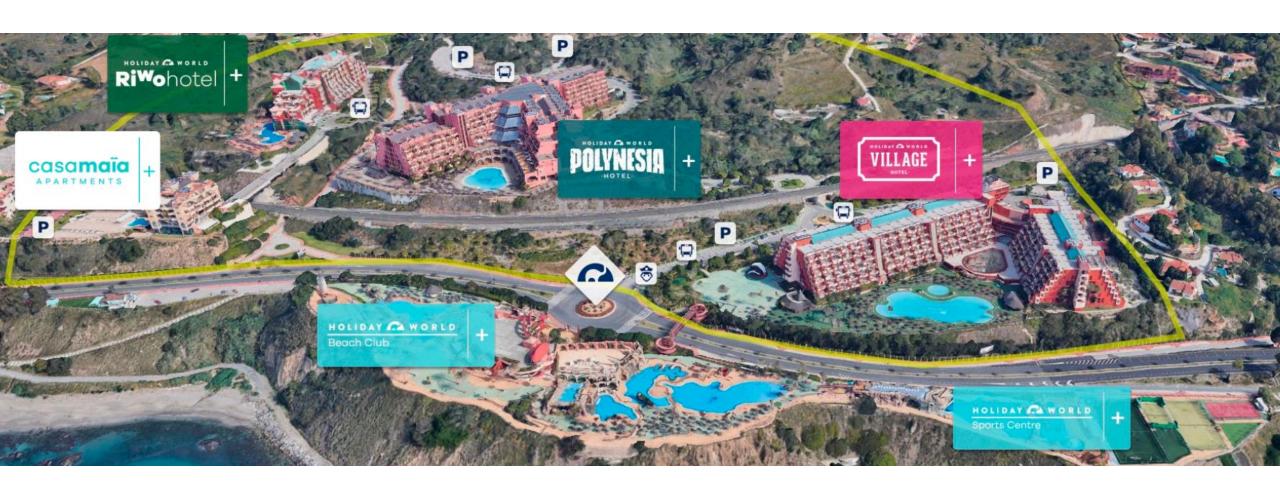

erience of a lifetime



#### Costa del Sol, Spain

- ✓ High quality sports facilities & hotels
- ✓ Popular tourist destination
- ✓ Superb climate & great beaches
- ✓ Welcoming clubs for fixtures
- ✓ Perfect sports tour destination



#### Travel

- ✓ Return flights from Manchester or Liverpool
- ✓ Into Malaga or Gibraltar
- ✓ Baggage allowance of minimum10kg plus small hand luggage
- ✓ All coach transport in Spain





- ✓ 4\* Hotel
- ✓ Triple/Quad Share Rooms
- ✓ Air conditioning
- ✓ Full Board basis
- ✓ Outdoor Pools
- ✓ Sports & leisure
- ✓ Wifi











### **Facilities** Holiday World Village



- √ 10 Pin Bowling
- ✓ Games Room
- ✓ Indoor / Outdoor Pools
- ✓ Wave Pool
- ✓ Tennis Courts
- ✓ 5 a side football Pitch
- ✓ Basketball Court
- ✓ Supermarket

## Map Holiday World Village



#### The Coaching & Facilities

- ✓ 2 x Football coaching sessions from Malaga CF coaches
- ✓ 2 x Netball coaching sessions with Netball Europe (Manchester Thunder).
- ✓ Tailor made programmes to suit abilities and age groups
- Fun learning environment
- ✓ Good quality facilities









## The Coaching & Facilities





## The Coaching & Facilities



## **Netball Tournament**



## **Football Tournament**





## Friendly Fixtures (Football)





## Sample Itinerary – 5 Days, 4 nights

|       | AM                            | PM                                                 | Evening                                            |
|-------|-------------------------------|----------------------------------------------------|----------------------------------------------------|
| Day 1