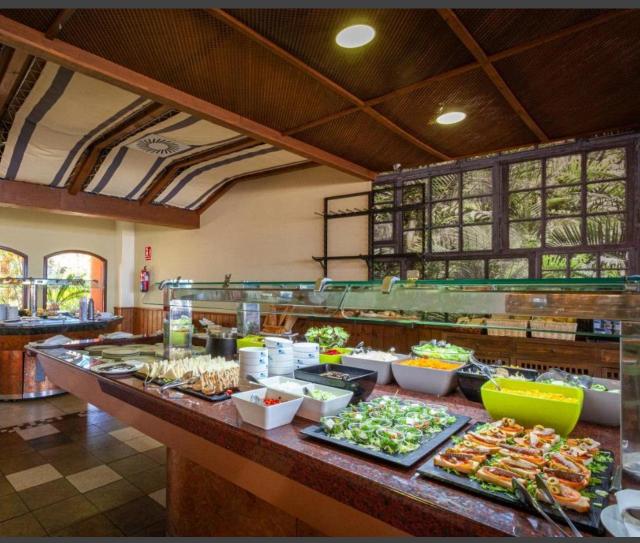

#### Travel

- ✓ Return flights from Manchester or Liverpool
- ✓ Into Malaga or Gibraltar
- ✓ Baggage allowance of minimum10kg plus small hand luggage
- ✓ All coach transport in Spain

- ✓ 4\* Hotel
- ✓ Triple/Quad Share Rooms
- ✓ Air conditioning
- ✓ Full Board basis
- ✓ Outdoor Pools
- ✓ Sports & leisure
- ✓ Wifi