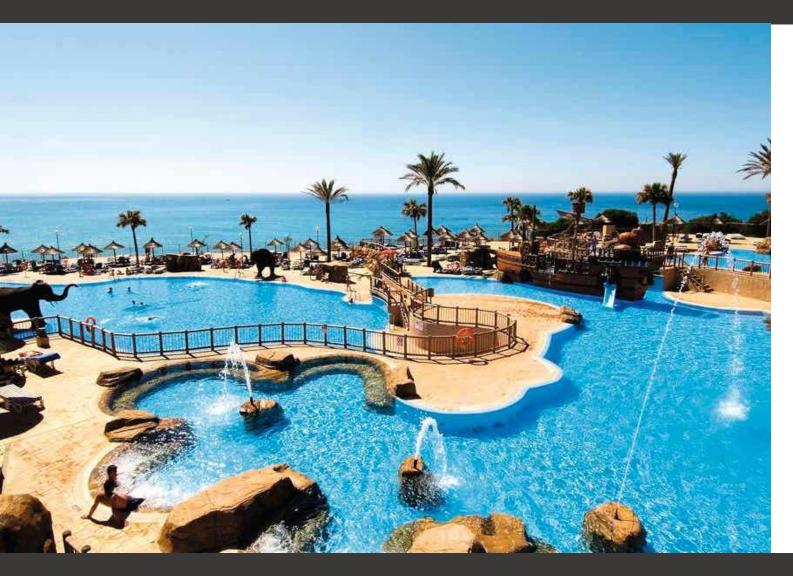

#### Travel

- ✓ Return flights from Manchester or Liverpool
- ✓ Into Malaga or Gibraltar
- ✓ Baggage allowance of minimum10kg plus small hand luggage
- ✓ All coach transport in Spain

- ✓ 4\* Hotel
- ✓ Triple/Quad Share Rooms
- ✓ Air conditioning
- ✓ Full Board basis
- ✓ Outdoor Pools
- ✓ Sports & leisure
- ✓ Wifi

### **Facilities** Holiday World Village

- √ 10 Pin Bowling
- ✓ Games Room
- ✓ Indoor / Outdoor Pools
- ✓ Wave Pool
- ✓ Tennis Courts
- ✓ 5 a side football Pitch
- ✓ Basketball Court
- ✓ Supermarket